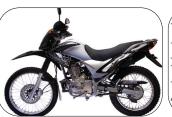

| Motorcycle Model  | UG BOSS PRO 125cc                                                                      | Clutch type         | Manual Multi-clip                                                              |
|-------------------|----------------------------------------------------------------------------------------|---------------------|--------------------------------------------------------------------------------|
| Motorcycle Type   | Off-Road                                                                               | Brakes:             | Front; Disk Brake, Rear; Drum Brake                                            |
| Max Speed         | ≥90Km/h                                                                                | Frame Type          | Semi-Double cradle, High Tensile SteeL                                         |
| Engine Type       | 4-Stroke, Single cylinder, air cooled                                                  | Tyres               | Front tyre; 80/90-21 M/C 48P<br>Rear Tyre; 100/80-18 M/C 58P                   |
| Engine Model      | 157FMI                                                                                 | Wheel Base          | 1340mm                                                                         |
| Displacement      | 124cc                                                                                  | Ground Clearance    | 260mm                                                                          |
| Engine Power      | 8.5kw@7500rpm                                                                          | Overall Length      | 2090mm                                                                         |
| Maximum Torque    | 11.6 (N.m) at 6500 RPM                                                                 | Overal Width        | 830mm                                                                          |
| Start System      | Kick and Electric Start                                                                | Overall Height      | 1115mm                                                                         |
| Transmission      | Constant Mesh 5-Speed                                                                  | Seat height         | 840mm                                                                          |
| Suspension        | Front; Heavy duty spring with telescopic fork,Rear; Heavy duty spring fork / swing arm | Standard Loading    | 160kg (Including Driver)                                                       |
| Compression Ratio | 10.0:1                                                                                 | Gear Ratio          | 1st Gear 2.909, 2nd gear 1.867, 3rd Gear 1.316, 4th Gear 1.000, 5th gear 0.833 |
| Bore Stroke       | 54.0mm x 54.0mm                                                                        | Lubrication         | Pressure Splash                                                                |
| Ignition          | C.D.I                                                                                  | Battery             | 12V 7Ah Dry                                                                    |
| Fuel System       | Carburetor, fuel tank, cock                                                            | Engine Oil Capacity | 1.2 Liters                                                                     |
| Tank Capacity     | 11 Liters                                                                              | Weight              | 107Kg                                                                          |
| Instrumentation   | Fuel Gauge                                                                             | Protection          | Metallic Leg-guard                                                             |