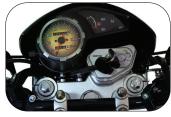

| Motorcycle Model  | UG BOSS PRO 125cc                                                                      | Clutch type         | Manual Multi-clip                                                              |
|-------------------|----------------------------------------------------------------------------------------|---------------------|--------------------------------------------------------------------------------|
| Motorcycle Type   | Off-Road                                                                               | Brakes:             | Front; Disk Brake, Rear; Drum Brake                                            |
| Max Speed         | ≥90Km/h                                                                                | Frame Type          | Semi-Double cradle, High Tensile SteeL                                         |
| Engine Type       | 4-Stroke, Single cylinder, air cooled                                                  | Tyres               | Front tyre; 80/90-21 M/C 48P<br>Rear Tyre; 100/80-18 M/C 58P                   |
| Engine Model      | 157FMI                                                                                 | Wheel Base          | 1340mm                                                                         |
| Displacement      | 124cc                                                                                  | Ground Clearance    | 260mm                                                                          |
| Engine Power      | 8.5kw@7500rpm                                                                          | Overall Length      | 2090mm                                                                         |
| Maximum Torque    | 11.6 (N.m) at 6500 RPM                                                                 | Overal Width        | 830mm                                                                          |
| Start System      | Kick and Electric Start                                                                | Overall Height      | 1115mm                                                                         |
| Transmission      | Constant Mesh 5-Speed                                                                  | Seat height         | 840mm                                                                          |
| Suspension        | Front; Heavy duty spring with telescopic fork,Rear; Heavy duty spring fork / swing arm | Standard Loading    | 160kg (Including Driver)                                                       |
| Compression Ratio | 10.0:1                                                                                 | Gear Ratio          | 1st Gear 2.909, 2nd gear 1.867, 3rd Gear 1.316, 4th Gear 1.000, 5th gear 0.833 |
| Bore Stroke       | 54.0mm x 54.0mm                                                                        | Lubrication         | Pressure Splash                                                                |
| Ignition          | C.D.I                                                                                  | Battery             | 12V 7Ah Dry                                                                    |
| Fuel System       | Carburetor, fuel tank, cock                                                            | Engine Oil Capacity | 1.2 Liters                                                                     |
| Tank Capacity     | 11 Liters                                                                              | Weight              | 107Kg                                                                          |
| Instrumentation   | Fuel Gauge                                                                             | Protection          | Metallic Leg-guard                                                             |