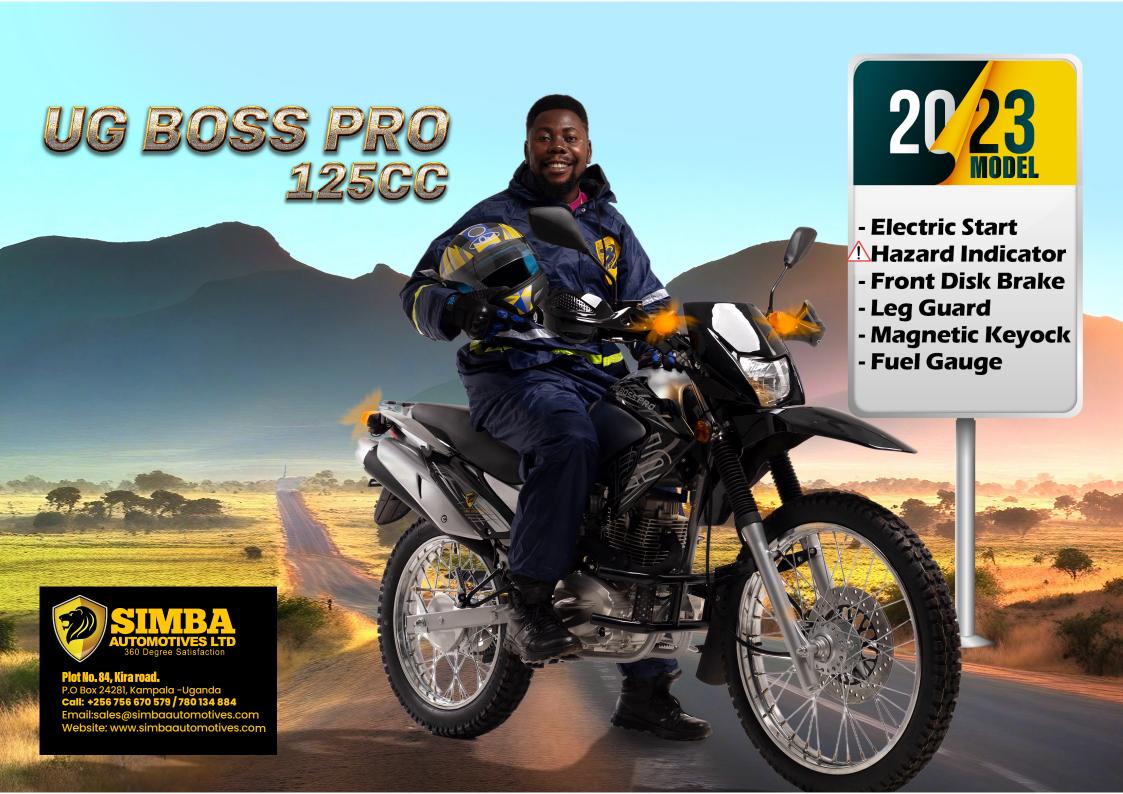

| Motorcycle Model  | UG BOSS PRO 125cc                                                                      | Clutch type         | Manual Multi-clip                                                              |
|-------------------|----------------------------------------------------------------------------------------|---------------------|--------------------------------------------------------------------------------|
| Motorcycle Type   | Off-Road                                                                               | Brakes:             | Front; Disk Brake, Rear; Drum Brake                                            |
| Max Speed         | ≥90Km/h                                                                                | Frame Type          | Semi-Double cradle, High Tensile SteeL                                         |
| Engine Type       | 4-Stroke, Single cylinder, air cooled                                                  | Tyres               | Front tyre; 80/90-21 M/C 48P<br>Rear Tyre; 100/80-18 M/C 58P                   |
| Engine Model      | 157FMI                                                                                 | Wheel Base          | 1340mm                                                                         |
| Displacement      | 124cc                                                                                  | Ground Clearance    | 260mm                                                                          |
| Engine Power      | 8.5kw@7500rpm                                                                          | Overall Length      | 2090mm                                                                         |
| Maximum Torque    | 11.6 (N.m) at 6500 RPM                                                                 | Overal Width        | 830mm                                                                          |
| Start System      | Kick and Electric Start                                                                | Overall Height      | 1115mm                                                                         |
| Transmission      | Constant Mesh 5-Speed                                                                  | Seat height         | 840mm                                                                          |
| Suspension        | Front; Heavy duty spring with telescopic fork,Rear; Heavy duty spring fork / swing arm | Standard Loading    | 160kg (Including Driver)                                                       |
| Compression Ratio | 10.0:1                                                                                 | Gear Ratio          | 1st Gear 2.909, 2nd gear 1.867, 3rd Gear 1.316, 4th Gear 1.000, 5th gear 0.833 |
| Bore Stroke       | 54.0mm x 54.0mm                                                                        | Lubrication         | Pressure Splash                                                                |
| Ignition          | C.D.I                                                                                  | Battery             | 12V 7Ah Dry                                                                    |
| Fuel System       | Carburetor, fuel tank, cock                                                            | Engine Oil Capacity | 1.2 Liters                                                                     |
| Tank Capacity     | 11 Liters                                                                              | Weight              | 107Kg                                                                          |
| Instrumentation   | Fuel Gauge                                                                             | Protection          | Metallic Leg-guard                                                             |