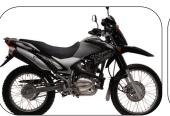

| Motorcycle Model  | UG BOSS PRO 125cc                                                                      | Clutch type         | Manual Multi-clip                                                              |
|-------------------|----------------------------------------------------------------------------------------|---------------------|--------------------------------------------------------------------------------|
| Motorcycle Type   | Off-Road                                                                               | Brakes:             | Front; Disk Brake, Rear; Drum Brake                                            |
| Max Speed         | ≥90Km/h                                                                                | Frame Type          | Semi-Double cradle, High Tensile SteeL                                         |
| Engine Type       | 4-Stroke, Single cylinder, air cooled                                                  | Tyres               | Front tyre; 80/90-21 M/C 48P<br>Rear Tyre; 100/80-18 M/C 58P                   |
| Engine Model      | 157FMI                                                                                 | Wheel Base          | 1340mm                                                                         |
| Displacement      | 124cc                                                                                  | Ground Clearance    | 260mm                                                                          |
| Engine Power      | 8.5kw@7500rpm                                                                          | Overall Length      | 2090mm                                                                         |
| Maximum Torque    | 11.6 (N.m) at 6500 RPM                                                                 | Overal Width        | 830mm                                                                          |
| Start System      | Kick and Electric Start                                                                | Overall Height      | 1115mm                                                                         |
| Transmission      | Constant Mesh 5-Speed                                                                  | Seat height         | 840mm                                                                          |
| Suspension        | Front; Heavy duty spring with telescopic fork,Rear; Heavy duty spring fork / swing arm | Standard Loading    | 160kg (Including Driver)                                                       |
| Compression Ratio | 10.0:1                                                                                 | Gear Ratio          | 1st Gear 2.909, 2nd gear 1.867, 3rd Gear 1.316, 4th Gear 1.000, 5th gear 0.833 |
| Bore Stroke       | 54.0mm x 54.0mm                                                                        | Lubrication         | Pressure Splash                                                                |
| Ignition          | C.D.I                                                                                  | Battery             | 12V 7Ah Dry                                                                    |
| Fuel System       | Carburetor, fuel tank, cock                                                            | Engine Oil Capacity | 1.2 Liters                                                                     |
| Tank Capacity     | 11 Liters                                                                              | Weight              | 107Kg                                                                          |
| Instrumentation   | Fuel Gauge                                                                             | Protection          | Metallic Leg-guard                                                             |