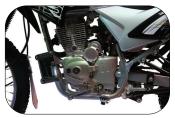

| Motorcycle Model  | UG BOSS PRO 125cc                                                                      | Clutch type         | Manual Multi-clip                                                              |
|-------------------|----------------------------------------------------------------------------------------|---------------------|--------------------------------------------------------------------------------|
| Motorcycle Type   | Off-Road                                                                               | Brakes:             | Front; Disk Brake, Rear; Drum Brake                                            |
| Max Speed         | ≥90Km/h                                                                                | Frame Type          | Semi-Double cradle, High Tensile SteeL                                         |
| Engine Type       | 4-Stroke, Single cylinder, air cooled                                                  | Tyres               | Front tyre; 80/90-21 M/C 48P<br>Rear Tyre; 100/80-18 M/C 58P                   |
| Engine Model      | 157FMI                                                                                 | Wheel Base          | 1340mm                                                                         |
| Displacement      | 124cc                                                                                  | Ground Clearance    | 260mm                                                                          |
| Engine Power      | 8.5kw@7500rpm                                                                          | Overall Length      | 2090mm                                                                         |
| Maximum Torque    | 11.6 (N.m) at 6500 RPM                                                                 | Overal Width        | 830mm                                                                          |
| Start System      | Kick and Electric Start                                                                | Overall Height      | 1115mm                                                                         |
| Transmission      | Constant Mesh 5-Speed                                                                  | Seat height         | 840mm                                                                          |
| Suspension        | Front; Heavy duty spring with telescopic fork,Rear; Heavy duty spring fork / swing arm | Standard Loading    | 160kg (Including Driver)                                                       |
| Compression Ratio | 10.0:1                                                                                 | Gear Ratio          | 1st Gear 2.909, 2nd gear 1.867, 3rd Gear 1.316, 4th Gear 1.000, 5th gear 0.833 |
| Bore Stroke       | 54.0mm x 54.0mm                                                                        | Lubrication         | Pressure Splash                                                                |
| Ignition          | C.D.I                                                                                  | Battery             | 12V 7Ah Dry                                                                    |
| Fuel System       | Carburetor, fuel tank, cock                                                            | Engine Oil Capacity | 1.2 Liters                                                                     |
| Tank Capacity     | 11 Liters                                                                              | Weight              | 107Kg                                                                          |
| Instrumentation   | Fuel Gauge                                                                             | Protection          | Metallic Leg-guard                                                             |