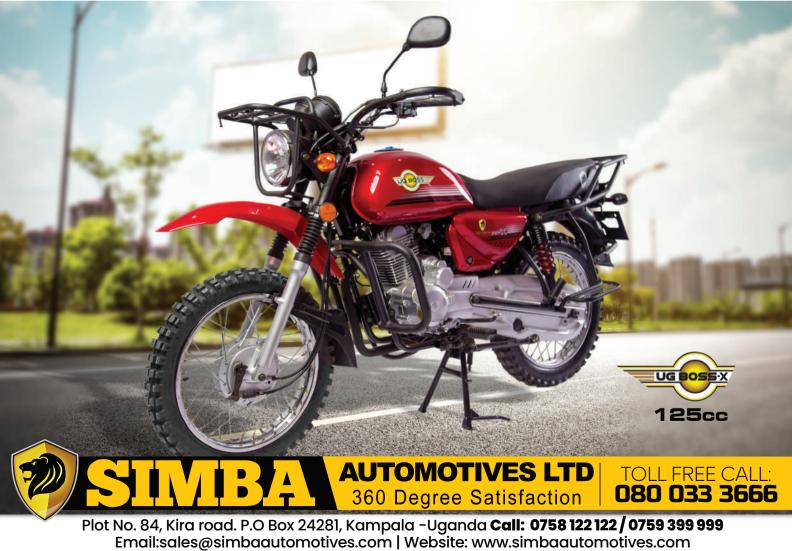

| Motorcycle Model     | UG BOSS -X 125cc                                                                           | Clutch type         | Manual Multi-clip                                                                  |
|----------------------|--------------------------------------------------------------------------------------------|---------------------|------------------------------------------------------------------------------------|
| Max Speed            | 127Km/h                                                                                    | Frame Type          | Double cradle frame with silent bush engine mountings                              |
| Engine Type          | 4-Stroke, Single cylinder, air cooled                                                      | Tyres               | Front tyre; 2.75 x 17/18<br>Rear Tyre; 3.00 x 17/18                                |
| Engine Model         | 157FMI                                                                                     | Wheel Base          | 1315mm                                                                             |
| Displacement         | 124.6ml                                                                                    | Ground Clearance    | 185mm                                                                              |
| Engine Power         | 7.4kw@7500rpm                                                                              | Dimensions (LxWxH)  | 2040x750x1055 mm                                                                   |
| Maximum Torque       | 9.7 n.m@7500rpm                                                                            | Overal Width        | 885mm                                                                              |
| Start System         | Kick and Electric Start                                                                    | Brakes:             | Front; Drum Brake, Rear; Drum Brake                                                |
| Transmission         | Constant Mesh 5-Speed                                                                      | Seat height         | 790mm                                                                              |
| Suspension           | Front; Heavy duty spring with telescopic fork,<br>Rear; Heavy duty spring fork / swing arm | Max Load            | 155Kg                                                                              |
| Compression<br>Ratio | 9.6:1                                                                                      | Gear Ratio          | 1st Gear 2 .909, 2nd gear 1.867, 3rd Gear<br>1.316, 4th Gear I.000, 5th Gear 0.833 |
| Dry Weight           | 125 Kgs                                                                                    | Spark Plug          | CR7HSA                                                                             |
| Bore Stroke          | 56.5mm×49.5mm                                                                              | Lubrication         | Pressure, Splash                                                                   |
| Ignition             | C.D.I                                                                                      | Battery             | 12V 7Ah Dry                                                                        |
| Fuel System          | Carburetor, Fuel Tank, Cock                                                                | Engine Oil Capacity | 1.1 Liters                                                                         |
| Tank Capacity        | 12 Liters                                                                                  | Wheel Type          | Spoke                                                                              |
|                      |                                                                                            |                     |                                                                                    |