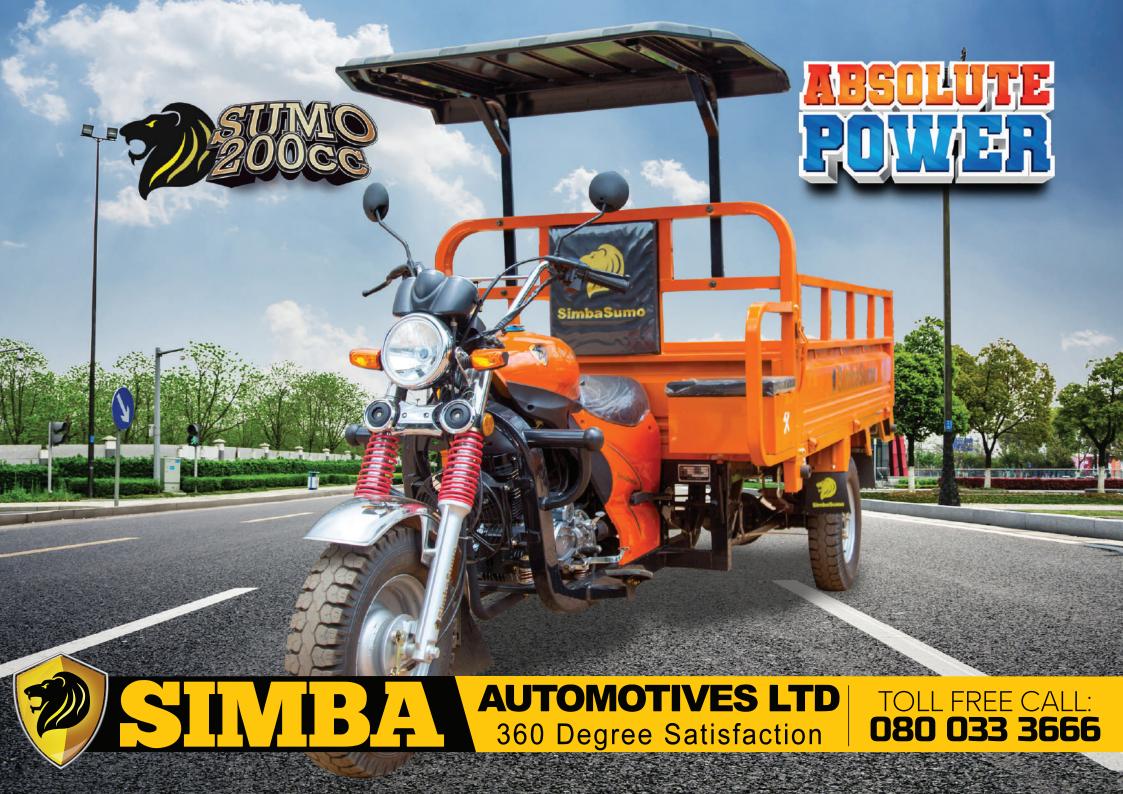

## SIMBA SUMO 200cc

Experience the unstoppable power of the Sumo auto-rickshaw. This heavy-duty three-wheeler is built to handle any job or journey with ease. An auto-start engine ignites with the simple turn of a key, while the tPower gear system provides smooth acceleration and increased fuel efficiency to conquer steep hills and long distances.

A reinforced steel frame and extra-durable components stand up to bumpy roads, rugged terrain, and hauling heavy loads. With a reverse gear, tipping mechanism, spare tire, and onboard tool box, this auto is prepared for any situation. The Sumo's roomy canopy ensures every passenger rides in comfort while the radiator prevents overheating on hot days.

No matter where the road takes you or what transportation challenges come your way, rely on the Sumo auto-rickshaw to get you there with incredible strength and reliability.

| ENGINE              |                                       | CHASIS AND DIMENSION |                                                                   |
|---------------------|---------------------------------------|----------------------|-------------------------------------------------------------------|
| ENGINE TYPE         | AIR-COOLED, 4 STROKE, SINGLE CYLINDER | FRAME TYPE           |                                                                   |
| DISPLACEMENT        | 210ml                                 | FRONT SUSPENSION     | Heavy duty spring with telescopic hydraulic shock absorber system |
| BORE*STROKE         | 63mmX64.8mm                           | REAR SUSPENSION      | Heavy duty leaf spring with hydraulic shock absorber system       |
| MAX POWER           | 10.5/8000                             | FRONT TYRE SIZE      | 5.00-12                                                           |
| MAX TORQUE          | 13.5/6000                             | REAR TYRE SIZE       | 5.00-12                                                           |
| COMPRESSION RATIO   | 10±0.1:1                              | BRAKE TYPE(F/R)      | Drum Brake                                                        |
| FUEL SYSTEM         | CARBURETOR , FUEL TANK, FUEL COCK     | PHYSICAL MEASUREMENT |                                                                   |
| IGNITION MODEL      | CDI                                   | PRODUCT DIMENSION    | 3620*1350*1450                                                    |
| START MODE          | ELECTRIC & KICK                       | NET WEIGHT           | 400KG                                                             |
| LUBRICANTION SYSTEM | SG20W-50                              | WHEEL BASE           | 2370mm                                                            |
| COOLING SYSTEM      | AIR-COOLED                            | OTHERS               |                                                                   |
| GEAR BOX            | CONSTANT MESH 5 SPEED TRANSMISSION    | TOP SPEED            | 90KM/H                                                            |
| TRANSMISSION TYPE   | 5 GEAR NON-CYCLE                      | MAX LOADING          | 850-1000 KG                                                       |
| CLUTCH TYPE         | MANUAL MULTI-CHIP                     | FUEL CAPACITY        | 19L                                                               |
|                     |                                       | BATTERY TYPE         | 12V14AH                                                           |
| CLUTCH TYPE         | MANUAL MULTI-CHIP                     |                      |                                                                   |