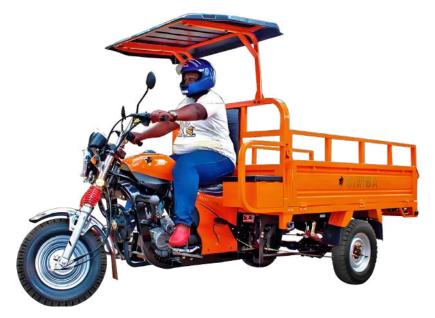

## SIMBA SUMO 200cc

Experience the unstoppable power of the Sumo auto-rickshaw. This heavy-duty three-wheeler is built to handle any job or journey with ease. An auto-start engine ignites with the simple turn of a key, while the tPower gear system provides smooth acceleration and increased fuel efficiency to conquer steep hills and long distances.

A reinforced steel frame and extra-durable components stand up to bumpy roads, rugged terrain, and hauling heavy loads. With a reverse gear, tipping mechanism, spare tire, and onboard tool box, this auto is prepared for any situation. The Sumo's roomy canopy ensures every passenger rides in comfort while the radiator prevents overheating on hot days.

No matter where the road takes you or what transportation challenges come your way, rely on the Sumo auto-rickshaw to get you there with incredible strength and reliability.

| ENGINE              |                                       | CHASIS AND DIMENSION |                                                                   |
|---------------------|---------------------------------------|----------------------|-------------------------------------------------------------------|
| ENGINE TYPE         | AIR-COOLED, 4 STROKE, SINGLE CYLINDER | FRAME TYPE           |                                                                   |
| DISPLACEMENT        | 210ml                                 | FRONT SUSPENSION     | Heavy duty spring with telescopic hydraulic shock absorber system |
| BORE*STROKE         | 63mmX64.8mm                           | REAR SUSPENSION      | Heavy duty leaf spring with hydraulic shock absorber system       |
| MAX POWER           | 10.5/8000                             | FRONT TYRE SIZE      | 5.00-12                                                           |
| MAX TORQUE          | 13.5/6000                             | REAR TYRE SIZE       | 5.00-12                                                           |
| COMPRESSION RATIO   | 10±0.1:1                              | BRAKE TYPE(F/R)      | Drum Brake                                                        |
| FUEL SYSTEM         | CARBURETOR , FUEL TANK, FUEL COCK     | PHYSICAL MEASUREMENT |                                                                   |
| IGNITION MODEL      | CDI                                   | PRODUCT DIMENSION    | 3620*1350*1450                                                    |
| START MODE          | ELECTRIC & KICK                       | NET WEIGHT           | 400KG                                                             |
| LUBRICANTION SYSTEM | SG20W-50                              | WHEEL BASE           | 2370mm                                                            |
| COOLING SYSTEM      | AIR-COOLED                            | OTHERS               |                                                                   |
| GEAR BOX            | CONSTANT MESH 5 SPEED TRANSMISSION    | TOP SPEED            | 90KM/H                                                            |
| TRANSMISSION TYPE   | 5 GEAR NON-CYCLE                      | MAX LOADING          | 850-1000 KG                                                       |
| CLUTCH TYPE         | MANUAL MULTI-CHIP                     | FUEL CAPACITY        | 19L                                                               |
|                     |                                       | BATTERY TYPE         | 12V14AH                                                           |
| CLUTCH TYPE         | MANUAL MULTI-CHIP                     |                      |                                                                   |