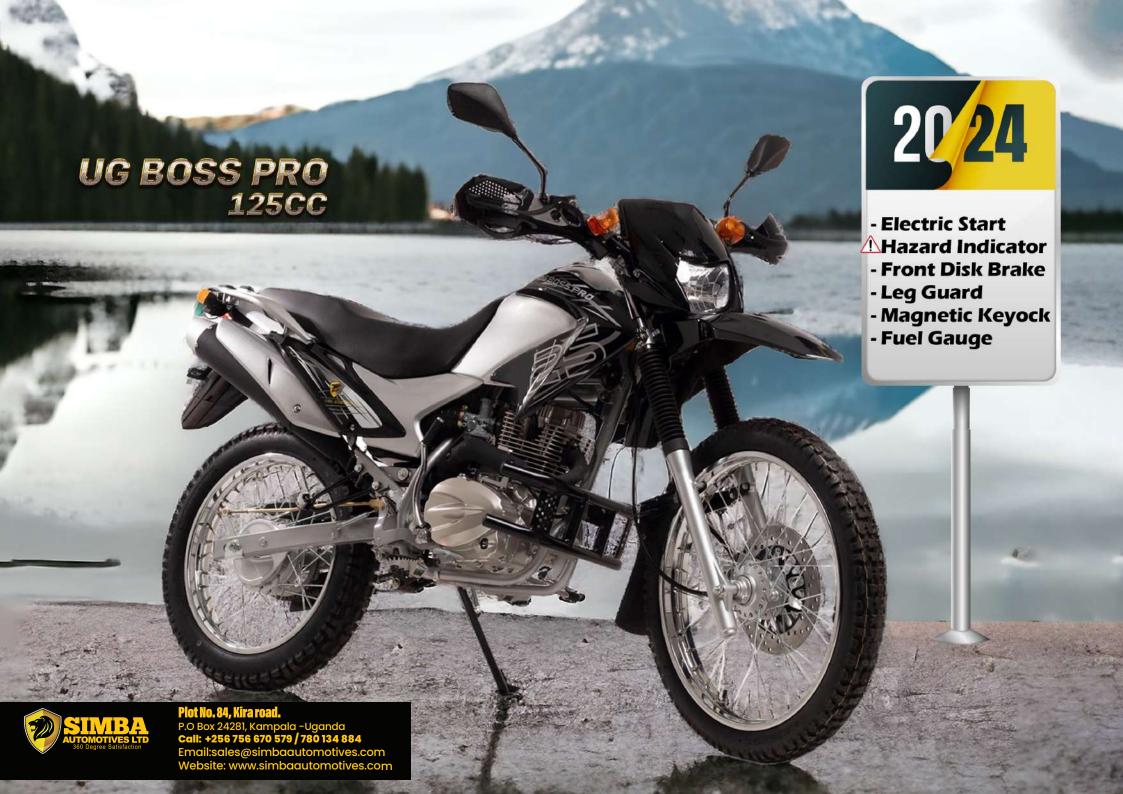

| Motorcycle Model  | UG BOSS PRO 125cc                                                                       | Clutch type         | Manual Multi-clip                                                              |
|-------------------|-----------------------------------------------------------------------------------------|---------------------|--------------------------------------------------------------------------------|
| Motorcycle Type   | Off-Road                                                                                | Brakes:             | Front; Disk Brake, Rear; Drum Brake                                            |
| Max Speed         | ≥90Km/h                                                                                 | Frame Type          | Semi-Double cradle, High Tensile SteeL                                         |
| Engine Type       | 4-Stroke, Single cylinder, air cooled                                                   | Tyres               | Front tyre; 80/90-21 M/C 48P<br>Rear Tyre; 100/80-18 M/C 58P                   |
| Engine Model      | 157FMI                                                                                  | Wheel Base          | 1340mm                                                                         |
| Displacement      | 124cc                                                                                   | Ground Clearance    | 260mm                                                                          |
| Engine Power      | 9.2kw@7500rpm                                                                           | Overall Length      | 2090mm                                                                         |
| Maximum Torque    | 11.6 (N.m) at 6500 RPM                                                                  | Overal Width        | 830mm                                                                          |
| Start System      | Kick and Electric Start                                                                 | Overall Height      | 1115mm                                                                         |
| Transmission      | Constant Mesh 5-Speed                                                                   | Seat height         | 840mm                                                                          |
| Suspension        | Front; Heavy duty spring with telescopic fork, Rear; Heavy duty spring fork / swing arm | Standard Loading    | 160kg (Including Driver)                                                       |
| Compression Ratio | 10.0:1                                                                                  | Gear Ratio          | 1st Gear 2.909, 2nd gear 1.867, 3rd Gear 1.316, 4th Gear 1.000, 5th gear 0.833 |
| Bore Stroke       | 54.0mm x 54.0mm                                                                         | Lubrication         | Pressure Splash                                                                |
| Ignition          | C.D.I                                                                                   | Battery             | 12V 7Ah Dry                                                                    |
| Fuel System       | Carburetor, fuel tank, cock                                                             | Engine Oil Capacity | 1.2 Liters                                                                     |
| Tank Capacity     | 12 Liters                                                                               | Weight              | 107Kg                                                                          |
| Instrumentation   | Fuel Gauge                                                                              | Protection          | Metallic Leg-guard                                                             |