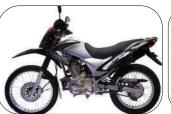

| Motorcycle Model  | UG BOSS PRO 125cc                                                                       | Clutch type         | Manual Multi-clip                                                              |
|-------------------|-----------------------------------------------------------------------------------------|---------------------|--------------------------------------------------------------------------------|
| Motorcycle Type   | Off-Road                                                                                | Brakes:             | Front; Disk Brake, Rear; Drum Brake                                            |
| Max Speed         | ≥90Km/h                                                                                 | Frame Type          | Semi-Double cradle, High Tensile SteeL                                         |
| Engine Type       | 4-Stroke, Single cylinder, air cooled                                                   | Tyres               | Front tyre; 80/90-21 M/C 48P<br>Rear Tyre; 100/80-18 M/C 58P                   |
| Engine Model      | 157FMI                                                                                  | Wheel Base          | 1340mm                                                                         |
| Displacement      | 124cc                                                                                   | Ground Clearance    | 260mm                                                                          |
| Engine Power      | 9.2kw@7500rpm                                                                           | Overall Length      | 2090mm                                                                         |
| Maximum Torque    | 11.6 (N.m) at 6500 RPM                                                                  | Overal Width        | 830mm                                                                          |
| Start System      | Kick and Electric Start                                                                 | Overall Height      | 1115mm                                                                         |
| Transmission      | Constant Mesh 5-Speed                                                                   | Seat height         | 840mm                                                                          |
| Suspension        | Front; Heavy duty spring with telescopic fork, Rear; Heavy duty spring fork / swing arm | Standard Loading    | 160kg (Including Driver)                                                       |
| Compression Ratio | 10.0:1                                                                                  | Gear Ratio          | 1st Gear 2.909, 2nd gear 1.867, 3rd Gear 1.316, 4th Gear 1.000, 5th gear 0.833 |
| Bore Stroke       | 54.0mm x 54.0mm                                                                         | Lubrication         | Pressure Splash                                                                |
| Ignition          | C.D.I                                                                                   | Battery             | 12V 7Ah Dry                                                                    |
| Fuel System       | Carburetor, fuel tank, cock                                                             | Engine Oil Capacity | 1.2 Liters                                                                     |
| Tank Capacity     | 12 Liters                                                                               | Weight              | 107Kg                                                                          |
| Instrumentation   | Fuel Gauge                                                                              | Protection          | Metallic Leg-guard                                                             |