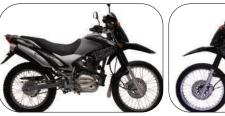

| Motorcycle Model  | UG BOSS PRO 125cc                                                                       | Clutch type         | Manual Multi-clip                                                              |
|-------------------|-----------------------------------------------------------------------------------------|---------------------|--------------------------------------------------------------------------------|
| Motorcycle Type   | Off-Road                                                                                | Brakes:             | Front; Disk Brake, Rear; Drum Brake                                            |
| Max Speed         | ≥90Km/h                                                                                 | Frame Type          | Semi-Double cradle, High Tensile SteeL                                         |
| Engine Type       | 4-Stroke, Single cylinder, air cooled                                                   | Tyres               | Front tyre; 80/90-21 M/C 48P<br>Rear Tyre; 100/80-18 M/C 58P                   |
| Engine Model      | 157FMI                                                                                  | Wheel Base          | 1340mm                                                                         |
| Displacement      | 124cc                                                                                   | Ground Clearance    | 260mm                                                                          |
| Engine Power      | 9.2kw@7500rpm                                                                           | Overall Length      | 2090mm                                                                         |
| Maximum Torque    | 11.6 (N.m) at 6500 RPM                                                                  | Overal Width        | 830mm                                                                          |
| Start System      | Kick and Electric Start                                                                 | Overall Height      | 1115mm                                                                         |
| Transmission      | Constant Mesh 5-Speed                                                                   | Seat height         | 840mm                                                                          |
| Suspension        | Front; Heavy duty spring with telescopic fork, Rear; Heavy duty spring fork / swing arm | Standard Loading    | 160kg (Including Driver)                                                       |
| Compression Ratio | 10.0:1                                                                                  | Gear Ratio          | 1st Gear 2.909, 2nd gear 1.867, 3rd Gear 1.316, 4th Gear 1.000, 5th gear 0.833 |
| Bore Stroke       | 54.0mm x 54.0mm                                                                         | Lubrication         | Pressure Splash                                                                |
| Ignition          | C.D.I                                                                                   | Battery             | 12V 7Ah Dry                                                                    |
| Fuel System       | Carburetor, fuel tank, cock                                                             | Engine Oil Capacity | 1.2 Liters                                                                     |
| Tank Capacity     | 12 Liters                                                                               | Weight              | 107Kg                                                                          |
| Instrumentation   | Fuel Gauge                                                                              | Protection          | Metallic Leg-guard                                                             |