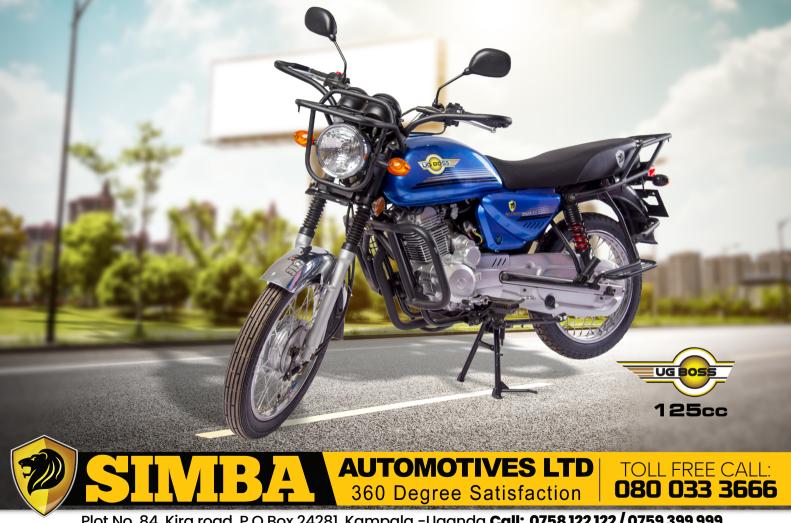

Plot No. 84, Kira road. P.O Box 24281, Kampala -Uganda **Call: 0758 122 122 / 0759 399 999** Email:sales@simbaautomotives.com | Website: www.simbaautomotives.com

| Motorcycle Model     | UG BOSS 125cc                                                                          | Clutch type         | Manual Multi-clip                                                              |
|----------------------|----------------------------------------------------------------------------------------|---------------------|--------------------------------------------------------------------------------|
| Max Speed            | 127Km/h                                                                                | Frame Type          | Double cradle frame with silent bush engine mountings                          |
| Engine Type          | 4-Stroke, Single cylinder, air cooled                                                  | Tyres               | Front tyre; 2.75/3.00 x 17/18<br>Rear Tyre; 3.00/3.50 x 17/18                  |
| Engine Model         | 157FMI                                                                                 | Wheel Base          | 1315mm                                                                         |
| Displacement         | 124.6ml                                                                                | Ground Clearance    | 185mm                                                                          |
| Engine Power         | 7.1kw@7500rpm                                                                          | Overall Length      | 2040x750x1095                                                                  |
| Maximum Torque       | 10.40 n.m@7500rpm                                                                      | Overal Width        | 885mm                                                                          |
| Start System         | Kick and Electric Start                                                                | Brakes:             | Front & Rear; Drum Brakes (130mm)                                              |
| Transmission         | Constant Mesh 5-Speed                                                                  | Seat height         | 790mm                                                                          |
| Suspension           | Front; Heavy duty spring with telescopic fork,Rear; Heavy duty spring fork / swing arm | Max Load            | 155kg                                                                          |
| Compression<br>Ratio | 9.6:1                                                                                  | Gear Ratio          | 1st Gear 2 .909, 2nd gear 1.867, 3rd Gear 1.316, 4th Gearl.000, 5th gear 0.833 |
| Bore Stroke          | 56.5mm×49.5mm                                                                          | Lubrication         | pressure,splash                                                                |
| Ignition             | C.D.I                                                                                  | Battery             | 12V 7Ah Dry                                                                    |
| Fuel System          | Carburetor, fuel tank, cock                                                            | Engine Oil Capacity | 1.1 Liters                                                                     |
| Tank Capacity        | 11.2 Liters                                                                            | Weight              | 117Kg                                                                          |
| Instruments          | Fuel Gauge                                                                             | Protection          | Hand Guard and leg guard                                                       |